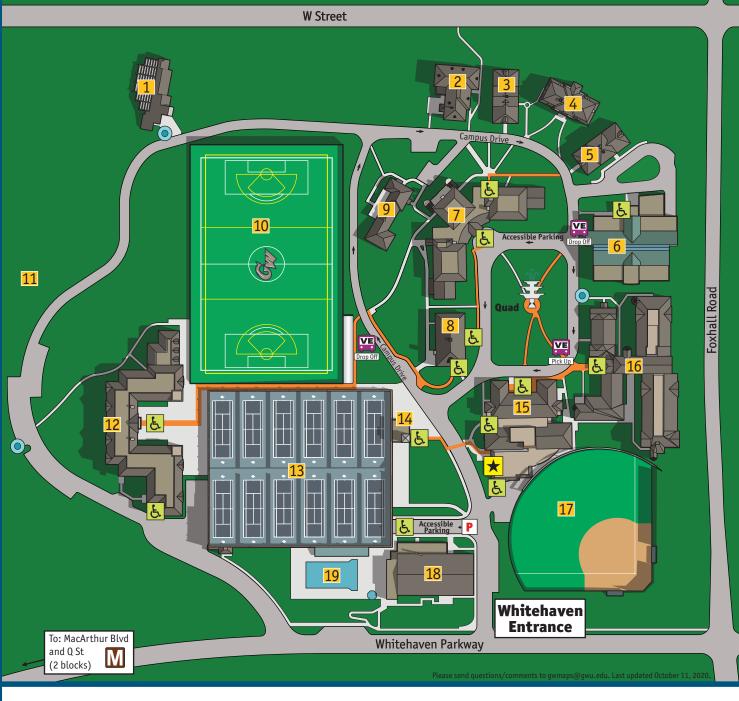

- 1 Florence Hollis Hand Chapel
- 2 Merriweather Residence Hall
- 3 Clark Residence Hall
- 4 Hensley Residence Hall
- 5 Cole Residence Hall
- 6 Eckles Memorial Library\*
- 7 Academic Building/Post Hall\*
- 8 Acheson Science Center\*
- 9 Webb Building
- 10 Athletic Field

- SUMMIT Outdoor Challenge Course
- 12 West Hall and Pelham Commons\*
- 13 Tennis Courts/Parking Garage\*
- 14 Dorothy Williamson Clock Tower\*
- 15 Ames Hall\*
- 16 Somers Residence Hall\*
- 17 Softball Field

- 8 Lloyd Gymnasium/Dance & Exercise Studio
- 19 Swimming Pool
- \* Accessible Buildings
- P Visitor Parking
- Blue Light Security Phones
- Accessible Entrance
- Accessible Route

  GW Police
- The Vern Express (Connects the Foggy Bottom & Mount Vernon campuses)

The George Washington University **Mount Vernon Campus** 