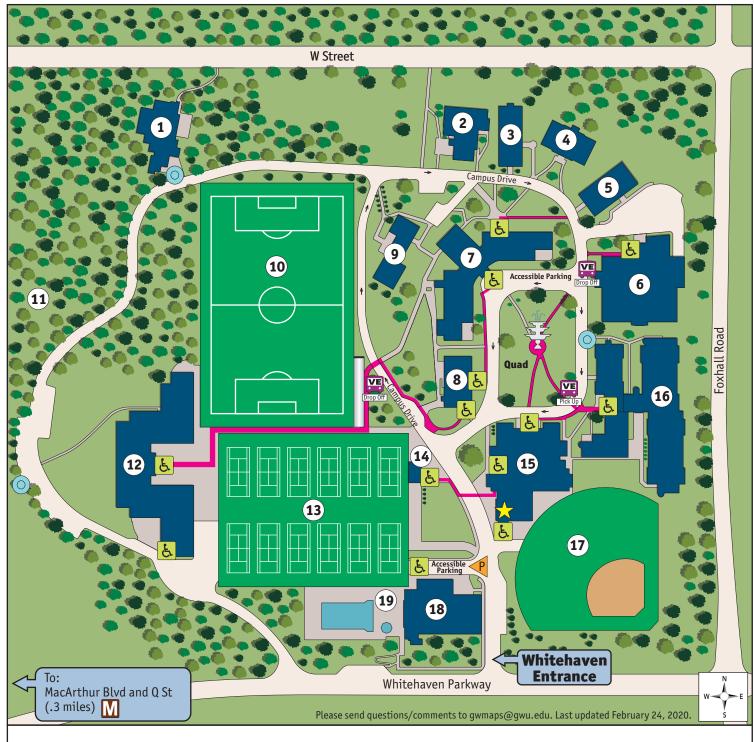

- 1 Florence Hollis Hand Chapel
- 2 Merriweather Residence Hall
- 3 Clark Residence Hall
- 4 Hensley Residence Hall
- 5 Cole Residence Hall
- 6 Eckles Memorial Library\*
- 7 Academic Building/Post Hall\*
- 8 Acheson Science Center\*
- 9 Webb Building
- 10 Athletic Field

- 11 SUMMIT Outdoor Challenge Course
- 12 West Hall and Pelham
- 13 Tennis Courts/Parking Garage\*
- 14 Dorothy Williamson Clock Tower\*
- 15 Ames Hall\*
- 16 Somers Residence Hall\*
- 17 Softball Field

- Lloyd Gymnasium/Dance & Exercise Studio
- 19 Swimming Pool
- \* Accessible Buildings
- Visitor Parking
- Blue Light Security Phones
- & Accessible Entrance
- Accessible Route
- The Vern Express (Connects the Foggy Bottom & Mount Vernon campuses)
- GW Police

The George Washington University **Mount Vernon Campus**